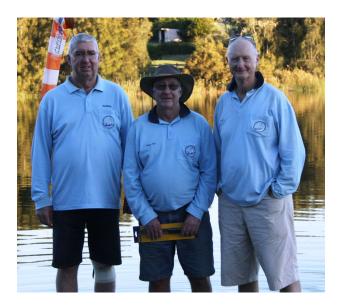

Brian Dill, after a rather uncertain start and some early damage had a brilliant afternoon and picked up first place with Warren and Selwyn chasing in a close second and third place.

1<sup>st</sup> Brian Dill (middle) 2<sup>nd</sup> Warren Norrie (left) 3<sup>rd</sup> Selwyn Holland