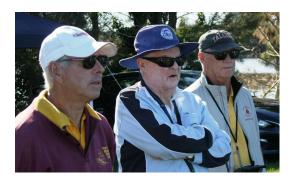

Brian Dill, after a rather uncertain start and some early damage had a brilliant afternoon and picked up first place with Warren and Selwyn chasing in a close second and third place.

1<sup>st</sup> Brian Dill (middle) 2<sup>nd</sup> Warren Norrie (left) 3<sup>rd</sup> Selwyn Holland