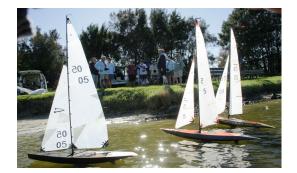

Rather than describe the day in great detail, it may be best to let the images tell the story this time.

A huge thanks to Big Al for his usual skills in organising events along with his very enthusiastic helpers Wayne and Laurie. Dennis Yarrow did another great job as PRO and also thanks to Warren Norrie, the current president, for overseeing the day and course setting.