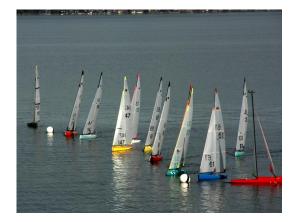

Saturday morning was cold (13 degrees C), with SW wind at 10 knots and moderate wave conditions. All skippers used their B rigs initially.

The well set courses were adjusted as the wind varied to the south, by the capable KOBSC team. The course layout was, start, triangle, sausage.... then finish.

As the day progressed the wind moved to the SE and dropped to 6 knots. A rigs were used by all skippers.

Scott Condie sailed extremely well on Saturday considering he was recovering from recent neck surgery. He gained 6 x 1, 12 x 2 placings. Paul Jones scored very well, gaining 8 x 1, 3 x 2 placings, and Sean Wallis, 4x1, and 5x 2 placings.