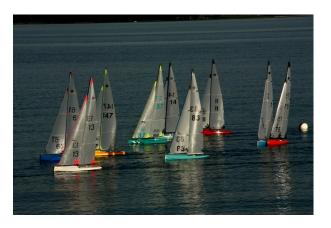

Sunday morning was sunny, warmer, but no wind until 12.30 pm. 8 races were completed after that.

The wind on Sunday was ENE at 2 - 4 knots and patchy at times. Scott Condie was absent and Paul Jones dominated with  $6 \times 1$ st. Other heat winners were Sean Wallis and Garry Bromley.