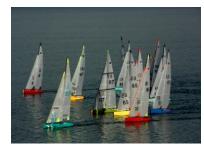

As the day progressed the wind moved to the SE and dropped to 6 knots. A rigs were used by all skippers.

Scott Condie sailed extremely well on Saturday considering he was recovering from recent neck surgery. He gained 6 x 1, 12 x 2 placings. Paul Jones scored very well, gaining 8 x 1, 3 x 2 placings, and Sean Wallis, 4x1, and 5x 2 placings.