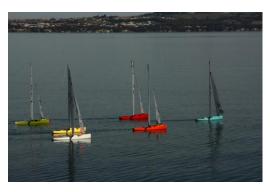

## IOM GP3

Koonawarra Bay Sailing Club, Kanahooka 23/24<sup>th</sup> May, 2015

15 competitors entered from 6 different clubs, with Sean Wallis travelling all the way from WA.

11 different types of IOM designs were racing.

Saturday morning was cold (13 degrees C), with SW wind at 10 knots and moderate wave conditions. All skippers used their B rigs initially.

The well set courses were adjusted as the wind varied to the south, by the capable KOBSC team. The course layout was, start, triangle, sausage.... then finish.

As the day progressed the wind moved to the SE and dropped to 6 knots. A rigs were used by all skippers.

Scott Condie sailed extremely well on Saturday considering he was recovering from recent neck surgery. He gained 6 x 1, 12 x 2 placings. Paul Jones scored very well, gaining 8 x 1, 3 x 2 placings, and Sean Wallis, 4x1, and 5x 2 placings.