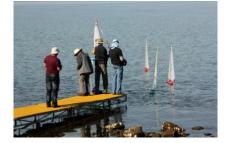

Barry Grant was the PRO for the event, and did a great job, was quick to provide race results at lunch time and at end of day's sailing. 21 races were sailed on Saturday alone, so the pace was quick.

Barry Grant (PRO)