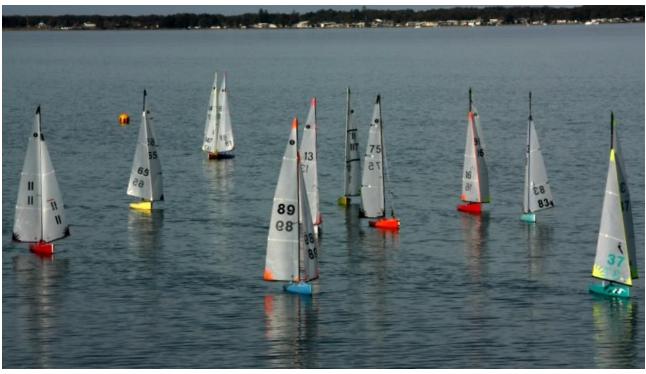

## IOM GP3

Koonawarra Bay Sailing Club, Kanahooka 23/24<sup>th</sup> May, 2015

15 competitors entered from 6 different clubs, with Sean Wallis travelling all the way from WA.

11 different types of IOM designs were racing.

Saturday morning was cold (13 degrees C), with SW wind at 10 knots and moderate wave conditions. All skippers used their B rigs initially.

The well set courses were adjusted as the wind varied to the south, by the capable KOBSC team. The course layout was, start, triangle, sausage.... then finish.

As the day progressed the wind moved to the SE and dropped to 6 knots. A rigs were used by all skippers.

Scott Condie sailed extremely well on Saturday considering he was recovering from recent neck surgery. He gained 6 x 1, 12 x 2 placings. Paul Jones scored very well, gaining 8 x 1, 3 x 2 placings, and Sean Wallis, 4x1, and 5x 2 placings.