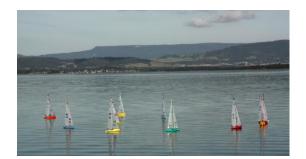

## IOM GP3

Koonawarra Bay Sailing Club, Kanahooka 23/24<sup>th</sup> May, 2015

15 competitors entered from 6 different clubs, with Sean Wallis travelling all the way from WA.

11 different types of IOM designs were racing.

## IOM GP 3 2015 23 24 MAY 2016 Hosted by Koonawerra Bat Saling Club

| Position | Skipper            | Sal d | Club/City | Hull            | Score | 1    | 2    | 3    | 4    |      |      | 7    |      |      | 10   | 11   | 12   | 13   | - 14 | 15   | 16   | 17   | 18    | 19   | 20   | 21   | 22   |
|----------|--------------------|-------|-----------|-----------------|-------|------|------|------|------|------|------|------|------|------|------|------|------|------|------|------|------|------|-------|------|------|------|------|
| 1        | PAUL JONES         | 14    | LMRYC     | MOJO-GOMERTOSED | 45.0  | 4.0  | 5.0  | 1.0  | 1.0  | 1.0  | 2.0  | 1.0  | 3.0  | 1.0  | 20   | 3.0  | 1.0  | 1.0  | 5.0  | 3.0  | 30   | 1.0  | 20    | 3.0  | 4.0  | 7.0  | 1.0  |
| 2        | SEAN WALLIS        | 11    | CLBC WA   | BRITPOP         | 77.0  | 2.0  | 7.0  | 4.0  | 7.0  | 5.0  | 13.0 | 16.0 | 2.0  | 2.0  | 3.0  | 7.0  | 2.0  | 4.0  | 1.0  | 1.0  | 1.0  | 5.0  | 5.0   | 1.0  | 6.0  | 2.0  | 5.0  |
| 3        | SCOTT CONDIE       |       | KBRYC     | BRITPOP         | 104.0 | 1.0  | 2.0  | 2.0  | 2.0  | 2.0  | 1.0  | 20   | 1.0  | 3.0  | 1.0  | 20   | 3.0  | 2.0  | 2.0  | 2.0  | 20   | 4.0  | 1.0   | 2.0  | 2.0  | 1.0  | 18.0 |
| 4        | GARRY BROMLEY      | 37    | KoBSC     | COL-DAR         | 131.0 | 3.0  |      |      |      |      |      |      |      |      |      |      |      |      |      |      | 7.0  |      |       |      |      |      |      |
| 5        | WAYNE KEAVY        | 61    | KBRYC     | VB              | 137.0 | 9.0  | 4.0  | 6.0  | 4.0  | 4.0  | 3.0  | 3.0  | 8.0  | 8.0  | 8.0  | 80   | 9.0  | 9.0  | 4.0  | 4.0  | 80   | 20   | 4.0   | 9.0  | 5.0  | 4.0  | 10.0 |
| 6        | SELWYN HOLLAND     | 147   | WWYC      | FUSION          | 137.0 | 11.0 | 10.0 | 10.0 | 3.0  | 10.0 | 10.0 | 16.0 | 120  |      |      |      |      |      |      |      | 40   |      |       |      |      | 8.0  | 4.0  |
| 7        | ALLEN ROBERTS      | 16    | KBRYC     | BRITPOP         | 145.0 | 8.0  | 3.0  | 3.0  | 6.0  | 8.0  | 4.0  | 4.0  | 5.0  | 5.0  | 4.0  | 13.0 | 5.0  | 3.0  | 7.0  | 6.0  | 50   | 6.0  | .11.0 | 7.0  | 11.0 |      |      |
| 8        | ROSS SPENCER       | 13    | KBRYC     | 10              | 170.0 | 6.0  | 1.0  | 7.0  | 8.0  | 9.0  | 7.0  | 7.0  | 7.0  | 11.0 | 9.0  | 1.0  | 4.0  | 12.0 | 10.0 | 5.0  | 10.0 | 7.0  | 9.0   | 6.0  | 8.0  | 3.0  | 11.0 |
|          | LEIGH COOPER       | 83    | PMYC      | 20              | 195.0 | 12.0 | 8.0  | 5.0  | 5.0  | 6.0  | 9.0  | 8.0  | 9.0  | 9.0  | 11.0 | 11.0 | 12.0 | 8.0  | 8.0  | 12.0 | 12.0 | 8.0  | 8.0   | 8.0  | 1.0  | 12.0 | 9.0  |
| 10       | LAURIUE HINCHCLIFF | 75    | KoBSC     | PANKO           | 201.0 | 5.0  |      | 12.0 |      |      |      |      |      |      |      |      |      |      |      |      | 13.0 |      |       |      |      |      | 2.0  |
| 11       | GRAHAM PAYNE       | 89    | LMRYC     | 18              | 236.0 | 13.0 | 16.0 | 9.0  | 10.0 | 11.0 | 12.0 | 16.0 | 10.0 | 7.0  | 5.0  | 18.0 | 10.0 | 11.0 | 11.0 | 11.0 | 8.0  | 16.0 | 7.0   | 12.0 | 14.0 | 10.0 | 8.0  |
| 12       | N WILSON           | 65    | LMRYC     | CHEINZ          | 256.0 | 10.0 | 9.0  | 11.0 | 11.0 | 7.0  | 5.0  | 10.0 | 6.0  | 12.0 | 10.0 | 8.0  | 16.0 | 6.0  | 18.0 | 9.0  | 11.0 | 12.0 | 16.0  | 40   | 10.0 | 6.0  | 18.0 |
| 13       | RALPH HYMAN        | 117   | WNYC      | ARRIVAL         | 261.0 | 7.0  | 13.0 | 13.0 | 9.0  | 14.0 | 18.0 | 9.0  | 11.0 | 13.0 | 12.0 | 80   | 8.0  | 10.0 | 13.0 | 16.0 | 9.0  | 9.0  | 10.0  | 11.0 | 13.0 | 13.0 | 7.0  |
| 54       | ANDREW PAYNE       | 188   | WNYC      | CHEINZ          | 333.0 | 14.0 | 12.0 | 14.0 | 14.0 | 13.0 | 11.D | 11.0 | 13.0 | 10.0 | 13.0 | 12.0 | 13.0 | 14.0 | 12.0 | 13.0 | 14.0 | 13.0 | 14.0  | 13.0 | 12.0 | 14.0 | 18.0 |
| 15       | COLIN VAUVERT      | 7     | KoBSC     | MADMAX          | 391.0 | 18.0 | 16.0 | 18.0 | 18.0 | 16.0 | 16.0 | 16.0 | 18.0 | 16.0 | 16.0 | 18.0 | 16.0 | 18.0 | 16.0 | 16.0 | 16.0 | 16.0 | 13.0  | 16.0 | 16.0 | 16.0 | 18.0 |