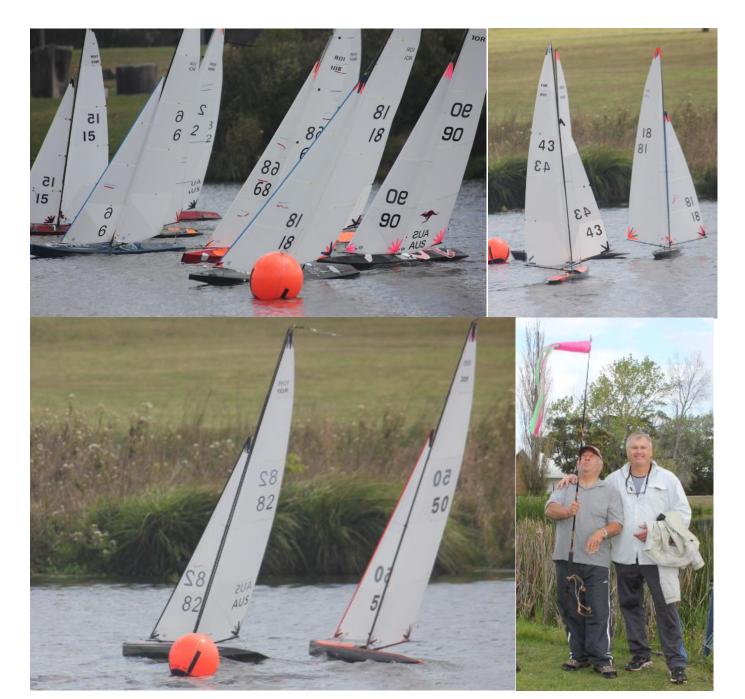

## Ben Lexcen Trophy - Saturday 26<sup>th</sup> September, 2015

The Northern Mariners 10r Ragatta was raced on September 26<sup>th</sup> 27 at Mt Penang on the NSW Central Coast.

Racing on Saturday was scratch for the Ben Lexcen Trophy, which sailed on the Anniversary of Australia 2 winning the final race of 1983 the Americas Cup. Ben Lexcen was an enthusiastic 10r sailor in the late 70's early 80's.

Racing was in one fleet and was very tough and very close in very shifty winds, with some flat calms and a few minor squalls that coming though. Owen Jarvis just edged out Scott Condie to win the event.

Sunday was the final round of the Interclub Shield teams event, which has been dominated by Kogarah Bay club all year. On the day KD tied with Northern Mariners to take out the series this year.

Arnold grant sailed consistently to take out the individual prize from Rod Wilson and Andrew Sands.